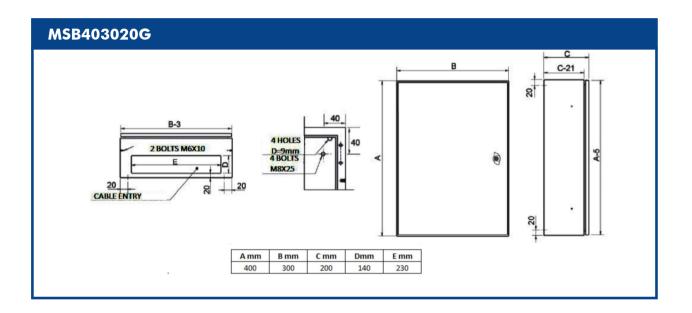

## MSB403020G

| SPECIFICATIONS                          |                                                                    |
|-----------------------------------------|--------------------------------------------------------------------|
| Part No                                 | MSB403020G                                                         |
| Degree of protection                    | IP66/NEMA 1,12,4                                                   |
| Resistance to impact                    | IK10                                                               |
| Ambient temperature range               | -25 °C / +40 °C                                                    |
| Maximum operating voltage               | 1000 V AC                                                          |
| Corrosion resistance                    | C4-M                                                               |
| Maximum temperature for sealing gasket  | 80°C                                                               |
| Maximum temperature for polyester paint | 125°C                                                              |
| Mounting type                           | Wall mounting                                                      |
| Mounting plate                          | 2mm galvanised sheet                                               |
| Colour                                  | RAL7035 grey                                                       |
| Materials                               | Cold-rolled steel EN10130+A1, Injected polyurethane sealing gasket |
| Installation                            | Surface                                                            |
| Type of door                            | Single plain door                                                  |
| Locking                                 | 5-mm double-bit lock                                               |
| No. of locks                            | 1                                                                  |
| No. of hinges                           | 2                                                                  |
| Door reinforcement profiles             | _                                                                  |
| Cable entry                             | Gland plate at bottom                                              |
| Sheet thickness Body                    | 1.2mm                                                              |
| Sheet thickness Door                    | 1.2mm                                                              |
| Inside usable space                     | (Height x Width x Depth) 350x250x179 mm                            |
| Wall fixing                             | (Height x Width) 360x260 mm                                        |
| Standards                               | UNE-EN 62208 / UNE-EN 61439-1-3 (as applicable)                    |
| Certificates                            | UL508A / Bureau Veritas                                            |
|                                         |                                                                    |